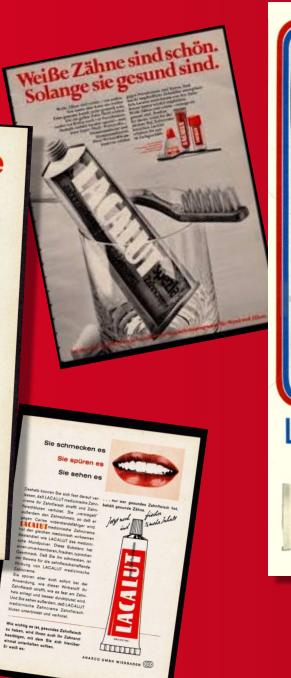

 
 Normaltube
 DM 1,95

 Famillentube (Sie sparen 30 Pfennig)
 DM 2,95

 Super-Box mit dreifachem Inhalt
 DM 5,35

 LK4ALUT ist die einzige zahncreme mit der krattvollen Virkstort-Kombination Al-Lactaf für gesundes Zahnfleisch und

ANASCO GMBH WIESBADEN

Laf MA

der erfrischende Kariesschutz