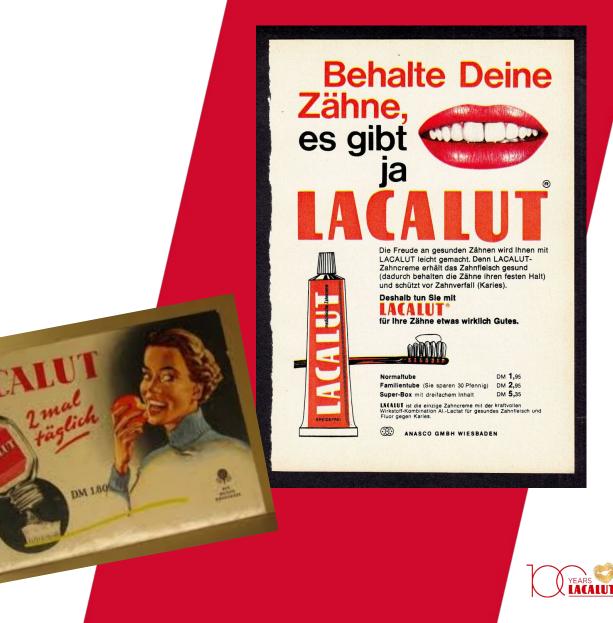

 
 Normaltube
 DM 1,95

 Famillentube (Sie sparen 30 Pfennig)
 DM 2,95

 Super-Box mit dreifachem Inhalt
 DM 5,35

 LK4ALUT ist die einzige zahncreme mit der krattvollen Virkstort-Kombination Al-Lactaf für gesundes Zahnfleisch und

ANASCO GMBH WIESBADEN

Laf MA

der erfrischende Kariesschutz